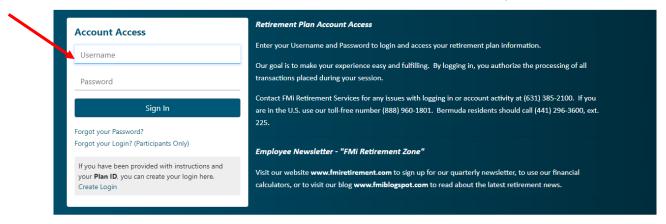

## **Online Access to your Retirement Account**

Visit our website www.freisenbruch.bm and login via the portal on the top, right-hand corner of your screen.

You will then be directed to our Account Access page and instructed to enter your **Username** and **Password**.

Your **Username** is your Bermuda Social Insurance Number (SIN).

When you enter your SIN, it must be 9 digits long. If your SIN is less than 9 digits, precede your SIN with zeros. **Example**: If your SIN is 22345, enter the following for Username: 000022345

Your temporary **Password** is the last 6 digits of your **Username** followed by the initials of your first and last name, in lower case.

Example: If your SIN is 54321, enter the following for Username: 000054321 and Password: 054321xx